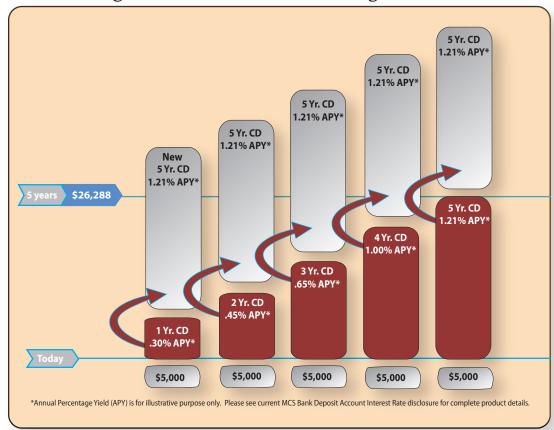

### A CD Ladder to help you take advantage of the best short-term/long-term CD Benefits.

Shorter-term CDs have lower rates, but provide more frequent access to your money. Longer-term CDs generally pay higher rates, but provide less frequent access. By using a CD Ladder strategy, you can realize the benefit of higher long-term earnings by investing a portion of your total investment into longer-term CDs, yet maintain more frequent access to your money.

A simple example of a 5-year CD ladder using a \$25,000 deposit, divided equally and initially invested with ascending terms of 1, 2, 3, 4 and 5 years.

As each CD matures, you can choose to take your money or keep your ladder going by reinvesting into a new 5-year term. By choosing to reinvest the principal and compounded interest at each maturity date, your cumulative balance would grow to \$26,288 after five years or \$911 more than if you were to invest 100% of your principal in a 1-year CD that compounds and renews annually for five consecutive years.